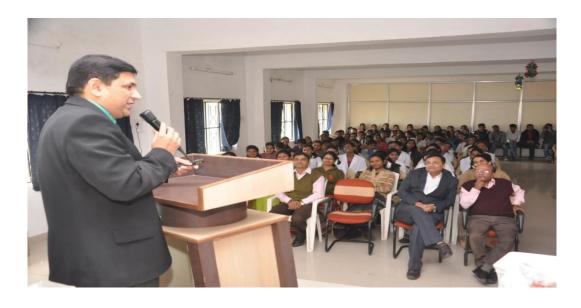

# One-Day Workshop on "Personality Development"

A one-day workshop on 'Personality development was organized by Kamla Nehru College of Pharmacy (KNCP), Butibori, Nagpur on 12 <sup>th</sup> January 2017for B. Pharm final year students. Dr.Vivek Nanoti, Motivational Speaker and Principal, Priyadarshini College of Engineering Nagpur was the resource person. Dr. J. R. Baheti, Principal, Kamla Nehru College of Pharmacy, Butibori, Nagpur presented the welcome remark. Then Nanoti Sir guided the students about development of personality in 21 st century to groom themselves. Workshop was attended by 49 students. The workshop was co-ordinated by Mrs. K. R. Pandey and Ms. D. M. Dhabarde.

Dr. Vivek Nanoti conducted one day workshop on personality development

Baluto